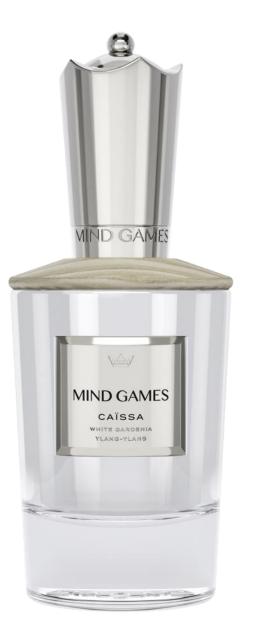

## **CAÏSSA** WHITE GARDENIA YLANG – YLANG

Descending from the heavens in an inspired bouquet, Caïssa demonstrates the lengths we will go for love. The black licorice notes express an inner mystery that seduces the heart and mind as the flames of passion ignite. Infatuation unfolds in opulent notes of florals, cascading into a sensual, musky ambrosia.

#### TOP

BLACK LICORICE, PINK PEPPERCORN, CARDAMOM, FOUGASSETTE ACCORD

#### MIDDLE

TUBELIANE DI, YLANG MADAGASCAR, JASMINE EGYPT, WHITE GARDENIA

#### DRY

AMBROCENIDE, COCOA BEAN, VEGAN MUSK