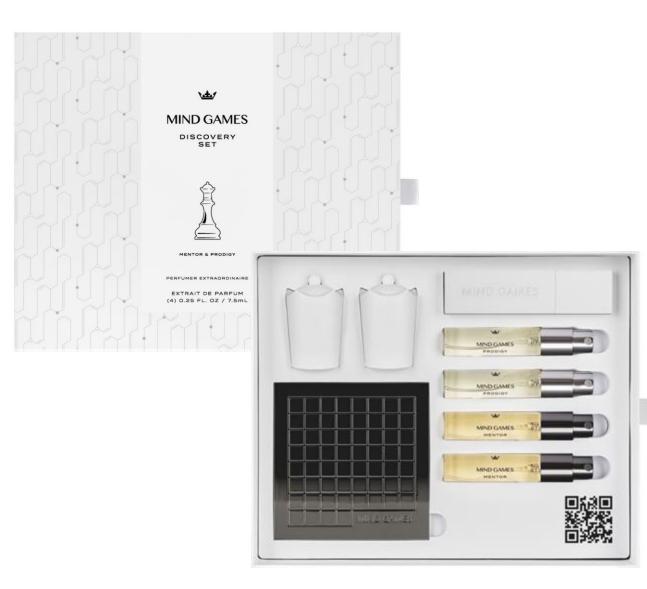

#### PERFUMER EXTRAORDINAIRE DISCOVERY SET

Perfumer Extraordinaire Prodigy is a fragrance that celebrates artistry in the pursuit of a masterpiece. Explore the world of this distinct scent, its beauty and complexity, and witness the transformation from its raw ingredients to the final composition.

Within each discovery set, You receive

- 2 Queen Ceramic Diffusers
- Display Stand
- White Zamac Atomizer Case
- 4 Vials, 2 of each fragrance, Mentor & Prodigy