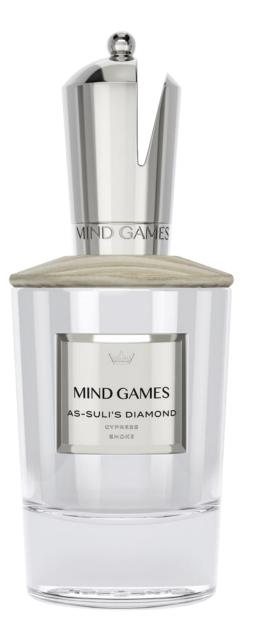

# AS-SULI'S DIAMOND

CYPRESS SMOKE

As-Suli's Diamond conjures feelings of an ancient and mystical time, using notes that are at once intense, carnal, smoky, and luminous. Notes of fruits and flowers from the middle eastern region waft deliberately above the resinous woods, and smoky hints of incense, instantly taking you on a journey to an exotic place and time.

#### ТОР

FIG LEAF, MANDARIN MADAGASCAR, BERGAMOT KAPUA

MIDDLE

YLANG YLANG MADAGASCAR, BROOM FLOWER, TONKA BEAN

DRY

MYRRH, OPOPONAX, INCENSE, AMBERWOOD