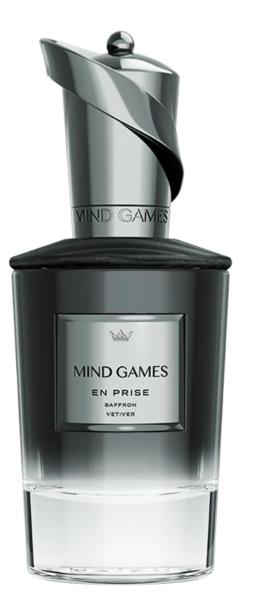

## EN PRISE SAFFRON VETIVER

En Prise, a multifaceted fragrance invites you to explore the seductive side of vulnerability. A captivating opening of crisp, effervescent grapefruit yields to the voluptuous sweetness of crystalline sugars and the intimacy of saffron at the heart. As this dynamic interplay unfolds, earthy layers of vetiver and moss crown En Prise.

#### **FRAGRANCE NOTES**

TOP

SAFFRON, GINGER MADAGASCAR, BERGAMOT

MIDDLE

GERANIUM MADAGASCAR, SUGAR ACCORD, CASSIS

DRY

VETIVER MADAGASCAR, MOSS, CEDARWOOD