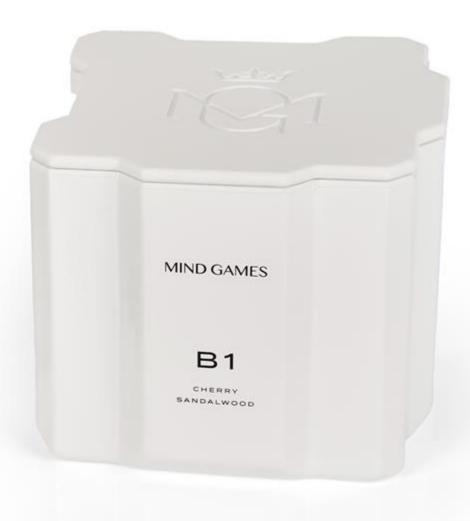

#### **B1 - CHERRY & SANDALWOOD**

Addictive cherry is contrasted with delicate rose and jasmine petals, harmoniously accompanied by creamy sandalwood and tonka bean notes.