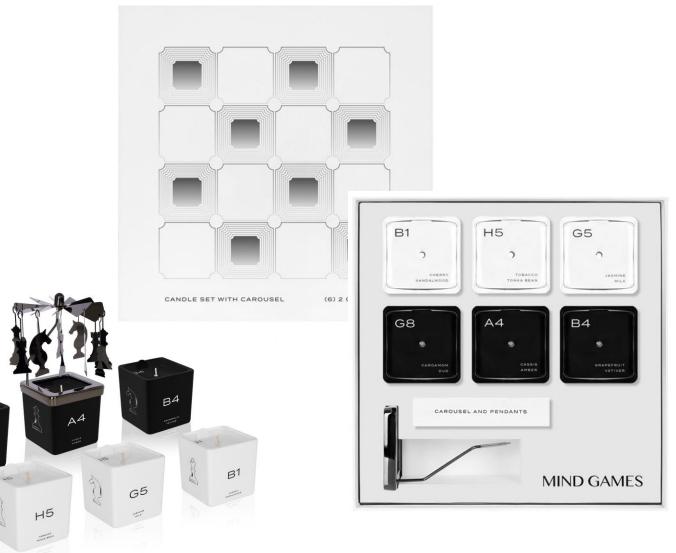

#### MIND GAMES CANDLE SET WITH CAROUSEL

Mind Games votive set inspired by the game of chess, features three white candles representing the King, Queen, and Bishop, and three black candles symbolizing their opposing counterparts. Each 2 oz candle has a unique scent, creating an atmosphere of subtle elegance and intrigue. The set is completed by a decorative carousel a captivating addition to any environment.

Within each candle set, you receive:

- 6 Mind Games 2 Oz Candles (B1, H5, G5, G8, A4, B4)
- Decorative Carousel & Pendants