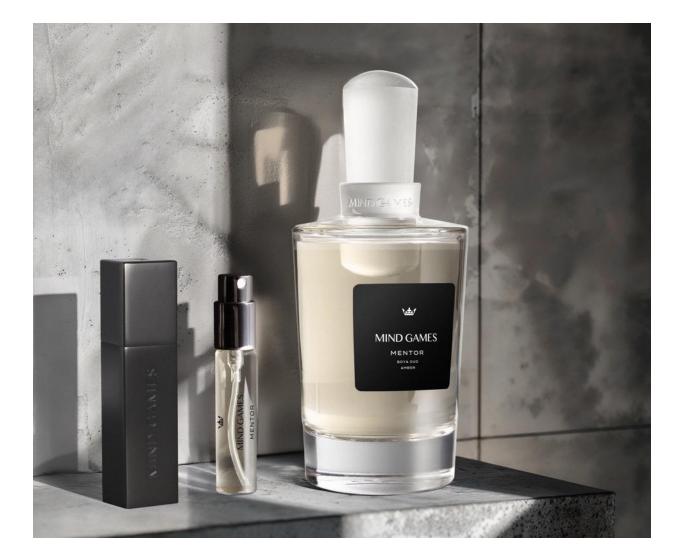

#### MENTOR

BOYA OUD AMBER

Mentor is a fragrance that celebrates contrasts. It's a blend that's both indulgent and complex, offering a unique take on the classic gourmand profile.

#### PERFUMER EXTRAORDINAIRE 100ML EDP MENTOR

#### BOYA OUD AMBER

Mentor is a fragrance that celebrates contrasts. It's a blend that's both indulgent and complex, offering a unique take on the classic gourmand profile. At its core is Boya Oud, a smoky and sophisticated ingredient that provides an earthy base. This is complemented by the warm, honeyed tones of Amber and Tonka Bean, creating a rich and grounded base that sets the stage for the fragrance's development adding a touch of sweetness are Orris butter and plum notes. These elements bring a multifaceted sweetness to the scent, revealing soft powdery notes and bursts of juicy sugars. This delicate balance of sweet and earthy notes serves to open and brighten the fragrance's base, creating a fragrance that's both engaging and invocative.

#### TOP

SALTED CARAMEL, ITALIAN LEMON, DARK PLUM

**MIDDLE** COFFEE, CRÈME DE CASSIS, AMBER RESIN

**DRY** BOYA, SANDALWOOD, TONKA BEAN