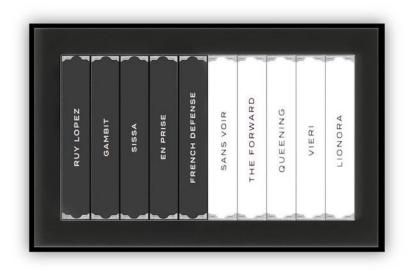

## RUY LOPEZ DAVANA PLUM

Ruy Lopez an enticing fragrance designed for inquisitive visionaries. A harmonious blend of black tea and exotic spices with tantalizing undertones of succulent black cherry, supple leather, and aged oakwood, exudes sophistication. Celestial whispers of rose and davana bestow an added layer of opulence and refinement, weaving together an olfactory tapestry.

## **GAMBIT** PETITGRAIN PATCHOULI

Gambit is designed for the modern player, daring and inspiring. A confident and unapologetically fiery scent with distinctive notes of spice tossed with hints of fruity sweetness and wrapped in a soothing warmth. Bursts of fresh geranium linger in a deep haze of lavender before settling into the glowing base notes of sandalwood and amber. Gambit not only knows its destination but also confidently paves the path to it.

## SISSA sesame labdanum

Sissa embodies the power of exponential growth. Opening with full-bodied notes of toasted sesame to awaken the senses before unfolding in a sultry, resonant flourish. It captivates gradually with each fleeting moment, revealing notes of luscious gourmands and delicate florals, mesmerized by the warm, earthy foundation of labdanum and musks. Sissa is a reminder that it is the small steps that pave the way to greatness.

# FRENCH DEFENSE

BLACK CHERRY AMBER

French Defense takes control in a tantalizing scent of succulent black cherry and seductive notes of smooth liqueurs, wrapped in a bed of velvety woods and ambers. Soft florals are woven throughout the composition bringing natural beauty to its structure. Completely captivating, French Defense rises to every occasion.

## EN PRISE SAFFRON VETIVER

En Prise, a multifaceted fragrance invites you to explore the seductive side of vulnerability. A captivating opening of crisp, effervescent grapefruit yields to the voluptuous sweetness of crystalline sugars and the intimacy of saffron at the heart. As this dynamic interplay unfolds, earthy layers of vetiver and moss crown En Prise.

## SANS VOIR

ROSE PALO SANTO

In a symphony of contrasts, Sans Voir leads you along a coastal dream with nuances of sea salt, grapefruit, and jasmine, drenched in a cascade of cypress and freesia. As the olfactory narrative unfolds, your inner vision awakens to the mystical rose and palo santo, unveiling the possibilities that lay concealed mere moments ago.

# THE FORWARD

POMELO SALT

The Forward leads with a blend of vibrant, shimmering citruses in a bold and unforgettable opening. Further enthralling with each move, it reveals its depth as multifaceted subtleties of salt, jasmine, and vanilla join the movement. Regal and daring, yet soft and refined, The Forward goes beyond expectations.

#### FRAGRANCE NOTES

**TOP** MANDARIN MADAGASCAR, POMELO

**MIDDLE** JASMINE SAMBAC, TONKA BEAN, SALT ACCORD

**DRY** VANILLA MADAGASCAR, SANDALWOOD DRÈCHES, CASHMERAN

Queening is a celebration of achieving one's goals. This exquisite fragrance combines the royal scent of orris with the sweetness of vanilla, creating an uplifting opening, followed by aged rum and saffron. This captivating scent empowers all current and aspiring Queens.

# CITRON MUSK

Vieri transports you to the breathtaking Mediterranean landscape where their love story flourished. A surge of crimson lemongrass, vivacious citron, and effervescent pink pepper initiates the fragrance. As the scent evolves, floral notes of lush peony and camellia tea emerge against a backdrop of enticing musks, mystical incense, and rich amberwood. Allow Vieri to enchant you with its captivating first impressions that withstands the test of time.

## LIONORA PASSIONFRUIT FREESIA

Lionora celebrates the seductive allure of grace, beauty, and wisdom. Indulgent bursts of fruits and florals soak into the honeyed, animalic notes of osmanthus, before melting into the soft and creamy notes of sandalwood. Capturing the passion and romance of new love, and the undeniable strength of true love.