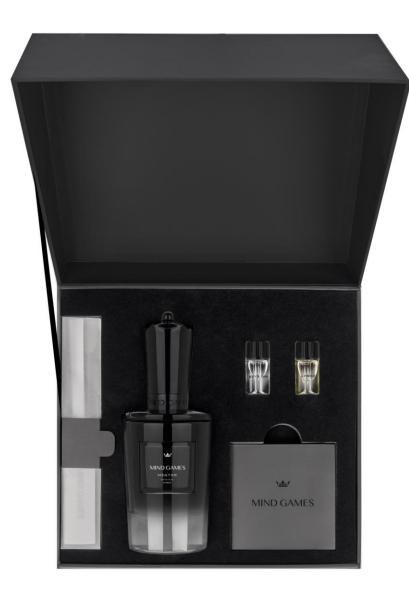

Within each complete set, You receive:

- 100mL EDP of Mentor
- Blotter cards,
- 2 vials which contain Boya Oud & Amber

Theses are the main ingredients of Mentor in their purest form and a window into the depth of this sophisticated fragrance.

#### PERFUMER EXTRAORDINAIRE 225ML DECANTER

Within each discovery set, You receive

- 2 Queen Ceramic Diffusers
- Display Stand
- White Zamac Atomizer Case
- 4 Vials, 2 of each fragrance, Mentor & Prodigy