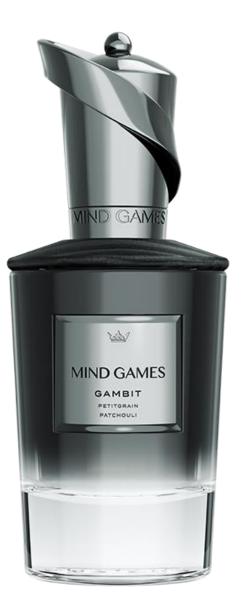

## **GAMBIT** PETITGRAIN PATCHOULI

Gambit is designed for the modern player, daring and inspiring. A confident and unapologetically fiery scent with distinctive notes of spice tossed with hints of fruity sweetness and wrapped in a soothing warmth. Bursts of fresh geranium linger in a deep haze of lavender before settling into the glowing base notes of sandalwood and amber. Gambit not only knows its destination but also confidently paves the path to it.

#### **FRAGRANCE NOTES**

TOP

PETITGRAIN, LAVENDER, CLOVE

**MIDDLE** CARDAMOM, GERANIUM MADAGASCAR, MIMOSA ABS

> DRY PATCHOULI, SANDALWOOD DRÈCHES, AMBROSTAR CAPTIVE™