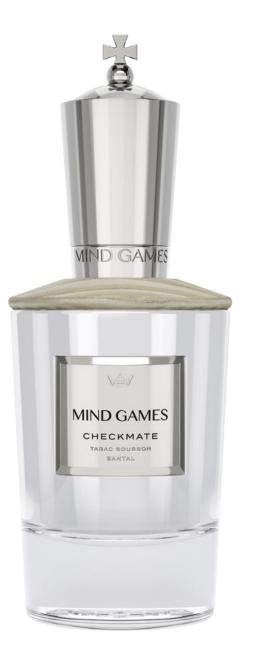

### CHECKMATE TABAC BOURBON SANTAL

An effervescent burst of champagne rushes to action in a dazzling sparkle of hope in Checkmate. Succulent and seductive fruits and florals follow, drawing on their reserves of willpower. As you experience the bliss of surrender, an intoxicating blend of tobacco and bourbon emerge. The memory of the battle fades as the ground cradles you in potent and rugged notes of earth, moss, and patchouli.

#### FRAGRANCE NOTES

TOP

DAVANA, CHAMPAGNE, ROUGE GROSEILLE DI

#### MIDDLE

ROSE DE MAI VITESSENCE, ROSE BULGARIAN, MAGNOLIA, ROSE CENTIFOLIA VITESSENCE

DRY

TABAC BOURBON DI, PATCHOULI LEAVES, TREE MOSS