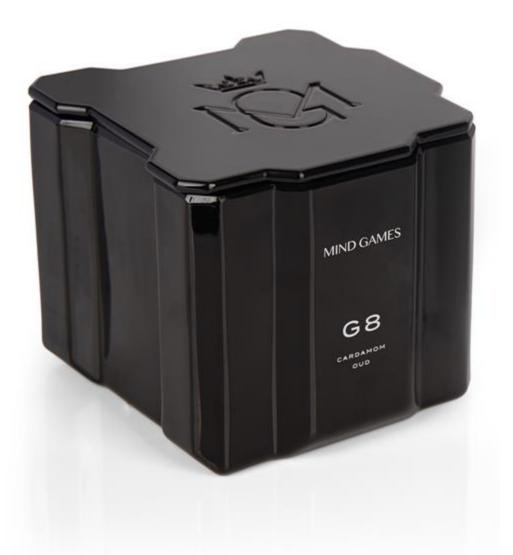

#### G8 - CARDAMOM & OUD

Labdanum and oud are skillfully blended with earthy notes of oakwood and vetiver, heightened by the refreshing fragrance of grapefruit and delicate pink roses.