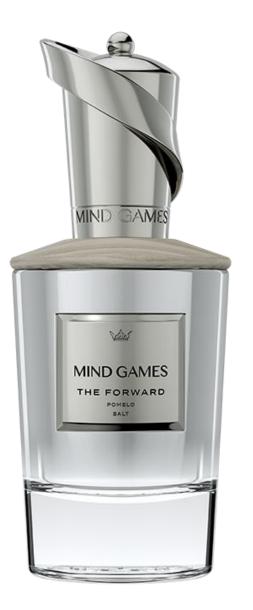

# THE FORWARD

POMELO SALT

The Forward leads with a blend of vibrant, shimmering citruses in a bold and unforgettable opening. Further enthralling with each move, it reveals its depth as multifaceted subtleties of salt, jasmine, and vanilla join the movement. Regal and daring, yet soft and refined, The Forward goes beyond expectations.

#### FRAGRANCE NOTES

**TOP** MANDARIN MADAGASCAR, POMELO

**MIDDLE** JASMINE SAMBAC, TONKA BEAN, SALT ACCORD

**DRY** VANILLA MADAGASCAR, SANDALWOOD DRÈCHES, CASHMERAN

Queening is a celebration of achieving one's goals. This exquisite fragrance combines the royal scent of orris with the sweetness of vanilla, creating an uplifting opening, followed by aged rum and saffron. This captivating scent empowers all current and aspiring Queens.