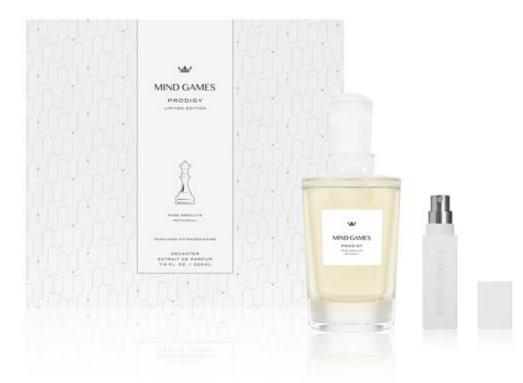

#### PERFUMER EXTRAORDINAIRE 225ML DECANTER

#### PRODIGY

ROSE ABSOLUTE PATCHOULI

Prodigy, a rich and decadent fragrance, is a masterful blend of unexpected twists and subtle nuances, a true testament to innovation.

Within each complete set, You receive

- 100mL EDP of Prodigy
- Blotter cards
- 2 vials which contain Rose Absolute & Patchouli

Theses are the main ingredients of Prodigy in their purest form and a window into unexpected twists and decadent nature of the fragrance.