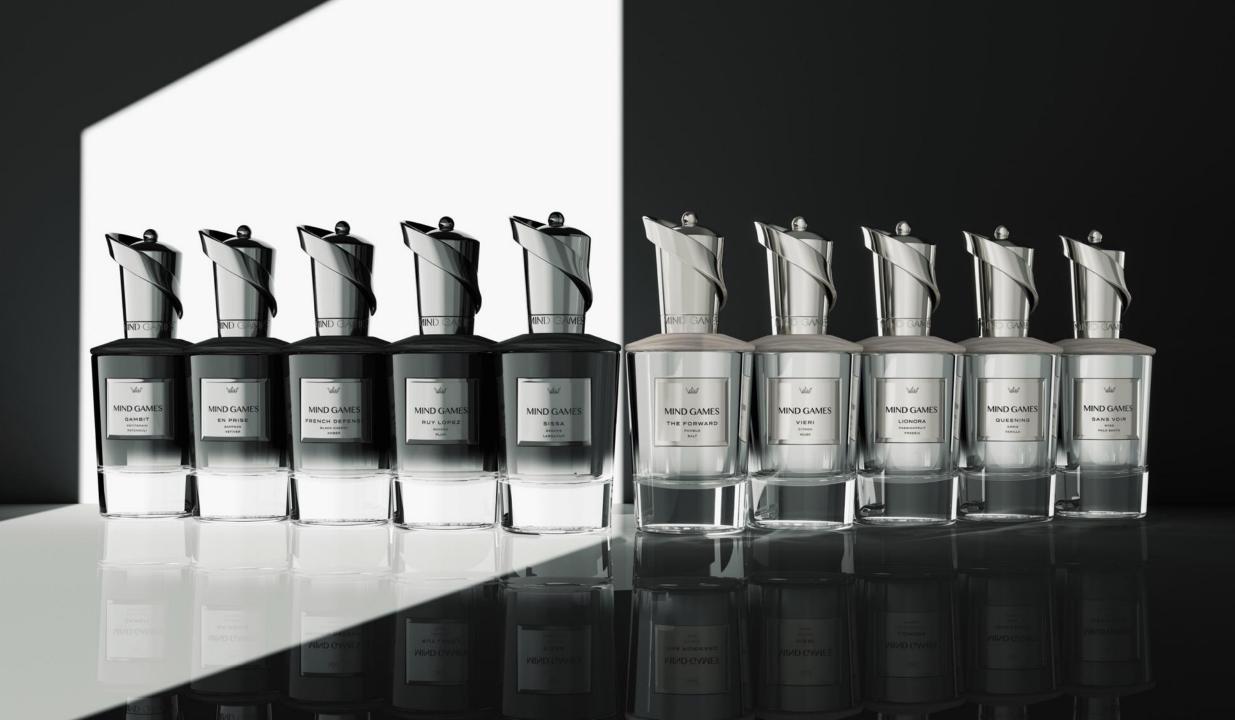

K PEPPER, TOMATO LEAF, BERGAMOT CAPUA

#### MIDDLE

LAVENDER, MANGO FLOWER, WATERY CYCLAMEN, STAR ANISE

#### DRY

CUIR VELOURS DI, PATCHOULI, AMBROSTAR, OUD



# CASTLING

WOOD BLANC FIG

Castling is a fragrance defined by its rare ability to eclipse expectations, advancing its cause effortlessly in a fragrance that is bright, elegant, and refined. Notes of bergamot and luminous florals float above a solid composition of white woods and earthy musks.

#### **FRAGRANCE NOTES**

TOP

FIG LEAVES, BERGAMOT CAPUA, FLEUR DEL SEL

IRIS, FREESIA, LOTUS FLOWER

DRY VANILLA WOODS, SKIN MUSK, VETIVER MADAGASCAR, SANDALWOOD EAST INDIA



# "Pawns are the soul of the game. They alone create attack and defense, the way they are deployed decides the fate of the game."

-Francois Andre Danican-Philidor





## RUY LOPEZ DAVANA PLUM

Ruy Lopez an enticing fragrance designed for inquisitive visionaries. A harmonious blend of black tea and exotic spices with tantalizing undertones of succulent black cherry, supple leather, and aged oakwood, exudes sophistication. Celestial whispers of rose and davana bestow an added layer of opulence and refinement, weaving together an olfactory tapestry.

#### FRAGRANCE NOTES

**TOP** BLACK TEA, BLACK PEPPER, CHERRY

> **MIDDLE** ROSE, DARK PLUM, DAVANA

DRY PATCHOULI, LEATHER, OAKWOOD ACCORD



## **GAMBIT** PETITGRAIN PATCHOULI

Gambit is designed for the modern player, daring and inspiring. A confident and unapologetically fiery scent with distinctive notes of spice tossed with hints of fruity sweetness and wrapped in a soothing warmth. Bursts of fresh g