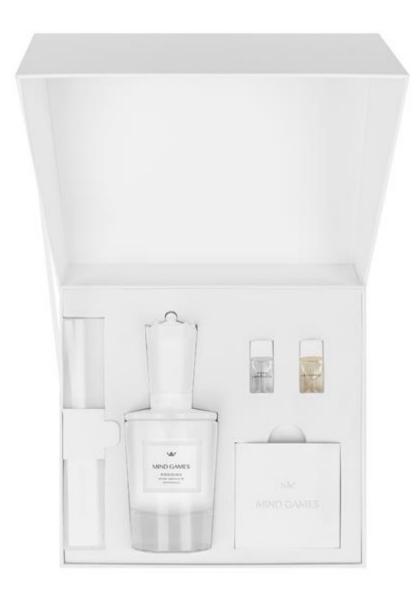

Within each complete set, You receive

- 100mL EDP of Prodigy
- Blotter cards
- 2 vials which contain Rose Absolute & Patchouli

Theses are the main ingredients of Prodigy in their purest form and a window into unexpected twists and decadent nature of the fragrance.

#### PERFUMER EXTRAORDINAIRE DISCOVERY SET

Perfumer Extraordinaire Prodigy is a fragrance that celebrates artistry in the pursuit of a masterpiece. Explore the world of this distinct scent, its beauty and complexity, and witness the transformation from its raw ingredients to the final composition.

Within each discovery set, You receive

- 2 Queen Ceramic Diffusers
- Display Stand
- White Zamac Atomizer Case
- 4 Vials, 2 of each fragrance, Mentor & Prodigy