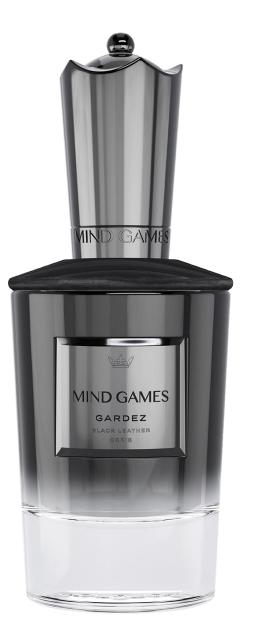

## GARDEZ BLACK LEATHER ORRIS

Gardez reveals the willing sacrifices we make to secure our love, our freedoms, our future . Gardez dexterously blends opening notes of sharp pepper and spice, with the redolent and heady notes of jasmine, orris, and juicy fruits, its range on full display, before establishing itself with a base of leathers and woods, revealing the tenderness and strength at its core.

#### FRAGRANCE NOTES

TOP

APRICOT, BLACKBERRY LEAF

#### MIDDLE

ORRIS, JASMINE SAMBAC, ROSEWOOD, CASSIS

#### DRY

BLACK LEATHER, CEDARWOOD, POPCORN