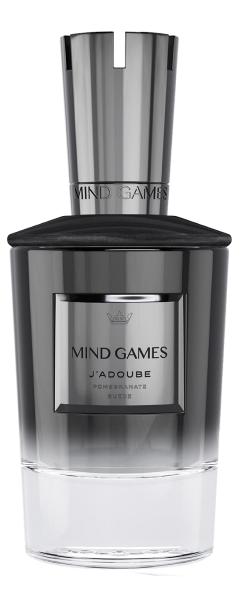

## J'ADOUBE Pomegranate suede

J'adoube begins with a whisper of warning. An intriguing sensation engulfs us in an opening of pomegranate, rouge groseille, and mandarin, as the fragrance surges forward in a wave of tantalizing sweetness. Its evolution towards a bold and deep base of leather, patchouli, and ambrostar, brings focus to chaos while remaining wholly spontaneous and free.

#### FRAGRANCE NOTES

TOP

ROUGE GROSEILLE DI, MANDARIN OIL MADAGASCAR

MIDDLE

BRIGHT RED POMEGRANATE, DAMASCENE ROSE

DRY

AMBROSTAR, BENZOIN VINTAGE LEATHER, PATCHOULI OIL, SULAWESI