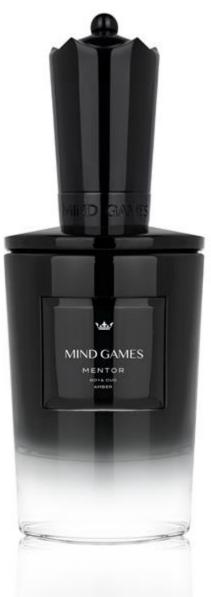

#### MENTOR

BOYA OUD AMBER

Mentor is a fragrance that celebrates contrasts. It's a blend that's both indulgent and complex, offering a unique take on the classic gourmand profile.

#### BOYA OUD AMBER

Mentor is a fragrance that celebrates contrasts. It's a blend that's both indulgent and complex, offering a unique take on the classic gourmand profile. At its core is Boya Oud, a smoky and sophisticated ingredient that provides an earthy base. This is complemented by the warm, honeyed tones of Amber and Tonka Bean, creating a rich and grounded base that sets the stage for the fragrance's development adding a touch of sweetness are Orris butter and plum notes. These elements bring a multifaceted sweetness to the scent, revealing soft powdery notes and bursts of juicy sugars. This delicate balance of sweet and earthy notes serves to open and brighten the fragrance's base, creating a fragrance that's both engaging and invocative.

#### MENTOR

BOYA OUD AMBER

Perfumer Extraordinaire Mentor, is a fragrance that celebrates artistry in the pursuit of a masterpiece. Explore the world of this distinct scent, its beauty and complexity, and witness the transformation from its raw ingredients to the final composition.