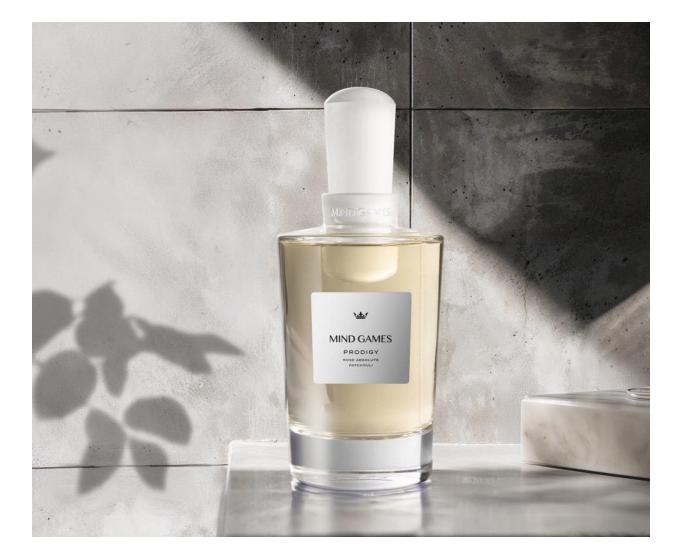

#### PRODIGY

ROSE ABSOLUTE PATCHOULI

Prodigy, a rich and decadent fragrance, is a masterful blend of unexpected twists and subtle nuances, a true testament to innovation.

#### ROSE ABSOLUTE PATCHOULI

Prodigy, a rich and decadent fragrance, is a masterful blend of unexpected twists and subtle nuances, a true testament to innovation. It's a rich, decadent fragrance that blends the comforting familiarity of a warm café au lait with unexpected twists. The foundation is a harmonious blend of Sandalwood Drèches, Madagalar Vanilla, and soft blonde woods, while the twist comes from Longoza Blossom, a fresh rosy spice that adds intrigue. Rose absolute, cinnamon bark, and bergamotes are added to complete the blend, their notes weaving through the smooth latte effect to create a unique blend of sweet, bitter, and spicy notes. The result is a modern scent that balances familiarity and innovation, satisfying our cravings for the comforting and our desire for the unexpected

#### TOP

BERGAMOT, CINNAMON, ROSE MILK

#### MIDDLE

LONGOZA FLOWER, CREAMY CAFFE LATTE, PATCHOULI

DRY SANDALWOOD, VANILLA, BLONDE WOODS