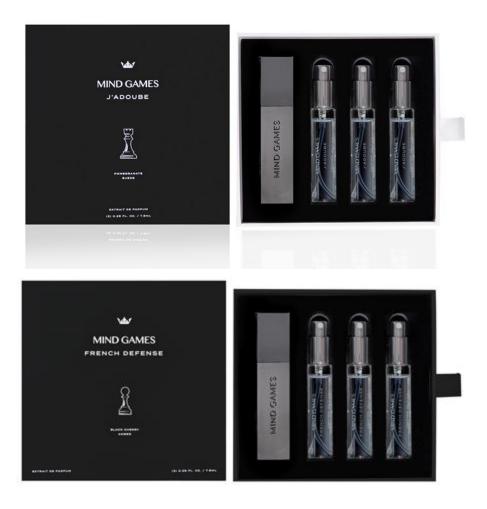

## J'ADOUBE Pomegranate suede

J'adoube begins with a whisper of warning. An intriguing sensation engulfs us in an opening of pomegranate, rouge groseille, and mandarin, as the fragrance surges forward in a wave of tantalizing sweetness. Its evolution towards a bold and deep base of leather, patchouli, and ambrostar, brings focus to chaos while remaining wholly spontaneous and free.

# FRENCH DEFENSE

BLACK CHERRY AMBER

French Defense takes control in a tantalizing scent of succulent black cherry and seductive notes of smooth liqueurs, wrapped in a bed of velvety woods and ambers. Soft florals are woven throughout the composition bringing natural beauty to its structure. Completely captivating, French Defense rises to every occasion.