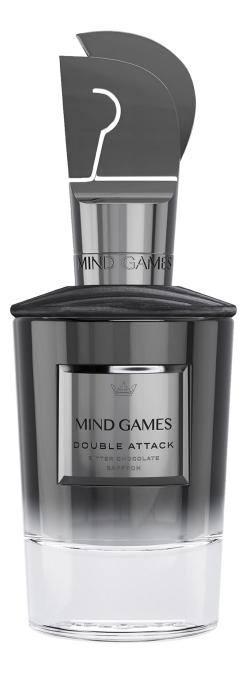

# DOUBLE ATTACK

BITTER CHOCOLATE SAFFRON

Double Attack utilizes the multifaceted notes of chocolate to deliver a medley of bittersweet, woody notes that drive the fragrance. Exceptionally effective in breaking down defenses, all who experience it are enveloped in an opening of spices and florals that give way to the underlying base notes of bourbon, and vanilla, captivating the sense of smell on multiple levels.

#### TOP

ORANGE BITTERS, PIMENTO OIL, PINK PEPPER CO2

MIDDLE

AGAVE FLOWER, CINNAMON MADAGASCAR, GERANIUM

#### DRY

DARK CHOCOLATE, VANILLA MADAGASCAR, VETIVER BOURBON, INDIAN SANDALWOOD