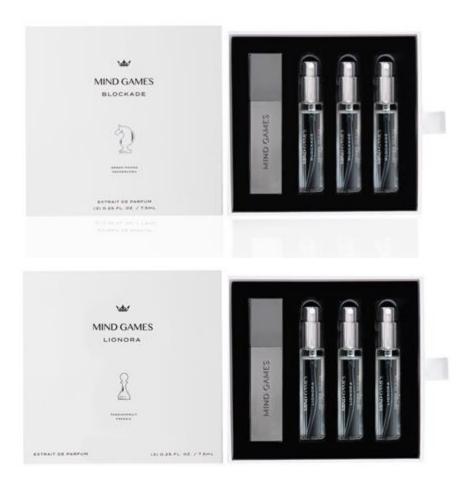

## BLOCKADE GREEN MANGO PEPPERCORN

Smooth, calculated, and dynamic scents of Blockade make it a fragrance that inspires action and growth. Warm notes rooted in leather, oud, and amber, prompts us to view our vices, vulnerabilities, and fragility as a source of transformation. Shifting the mindset, a vivacious freshness takes hold as mango, spicy pepper, and tomato leaf permeate what was once impenetrable.

## LIONORA PASSIONFRUIT FREESIA

Lionora celebrates the seductive allure of grace, beauty, and wisdom. Indulgent bursts of fruits and florals soak into the honeyed, animalic notes of osmanthus, before melting into the soft and creamy notes of sandalwood. Capturing the passion and romance of new love, and the undeniable strength of true love.