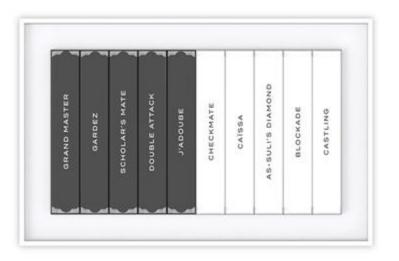

# **GRAND MASTER**

ROSE ABSOLUTE COFFEE

Grand Master strikes swiftly as the softness transforms into unmatched strength. Opening notes of exquisite florals soar willfully while rich and energizing coffee notes mingle with the spicy seduction of incense, myrrh, and dark wood. The flawless harmony of power and tenderness astonish the senses, awakening the knowledge of our own divine potential.

## GARDEZ BLACK LEATHER ORRIS

Gardez reveals the willing sacrifices we make to secure our love, our freedoms, our future . Gardez dexterously blends opening notes of sharp pepper and spice, with the redolent and heady notes of jasmine, orris, and juicy fruits, its range on full display, before establishing itself with a base of leathers and woods, revealing the tenderness and strength at its core.

# SCHOLAR'S MATE

VETIVER CEDAR

Scholar's Mate is an ode to partnership and is sparkling with promise. Cardamom leaf and grapefruit with powdery orris melts into a foundation of smooth and creamy sandalwood, rounded and completed by the elegance and vitality of vetiver. Subtle notes of smoke nod to the spark of energy that transpires when partners, companions, friends, and lovers come together in the spirit of collaboration.

## J'ADOUBE Pomegranate suede

J'adoube begins with a whisper of warning. An intriguing sensation engulfs us in an opening of pomegranate, rouge groseille, and mandarin, as the fragrance surges forward in a wave of tantalizing sweetness. Its evolution towards a bold and deep base of leather, patchouli, and ambrostar, brings focus to chaos while remaining wholly spontaneous and free.

# DOUBLE ATTACK

BITTER CHOCOLATE SAFFRON

Double Attack utilizes the multifaceted notes of chocolate to deliver a medley of bittersweet, woody notes that drive the fragrance. Exceptionally effective in breaking down defenses, all who experience it are enveloped in an opening of spices and florals that give way to the underlying base notes of bourbon, and vanilla, captivating the sense of smell on multiple levels.

### CHECKMATE TABAC BOURBON SANTAL

An effervescent burst of champagne rushes to action in a dazzling sparkle of hope in Checkmate. Succulent and seductive fruits and florals follow, drawing on their reserves of willpower. As you experience the bliss of surrender, an intoxicating blend of tobacco and bourbon emerge. The memory of the battle fades as the ground cradles you in potent and rugged notes of earth, moss, and patchouli.

## **CAÏSSA** WHITE GARDENIA YLANG – YLANG

Descending from the heavens in an inspired bouquet, Caïssa demonstrates the lengths we will go for love. The black licorice notes express an inner mystery that seduces the heart and mind as the flames of passion ignite. Infatuation unfolds in opulent notes of florals, cascading into a sensual, musky ambrosia.

# AS-SULI'S DIAMOND

CYPRESS SMOKE

As-Suli's Diamond conjures feelings of an ancient and mystical time, using notes that are at once intense, carnal, smoky, and luminous. Notes of fruits and flowers from the middle eastern region waft deliberately above the resinous woods, and smoky hints of incense, instantly taking you on a journey to an exotic place and time.

## BLOCKADE GREEN MANGO PEPPERCORN

Smooth, calculated, and dynamic scents of Blockade make it a fragrance that inspires action and growth. Warm notes rooted in leather, oud, and amber, prompts us to view our vices, vulnerabilities, and fragility as a source of transformation. Shifting the mindset, a vivacious freshness takes hold as mango, spicy pepper, and tomato leaf permeate what was once impenetrable.

# CASTLING

WOOD BLANC FIG

Castling is a fragrance defined by its rare ability to eclipse expectations, advancing its cause effortlessly in a fragrance that is bright, elegant, and refined. Notes of bergamot and luminous florals float above a solid composition of white woods and earthy musks.