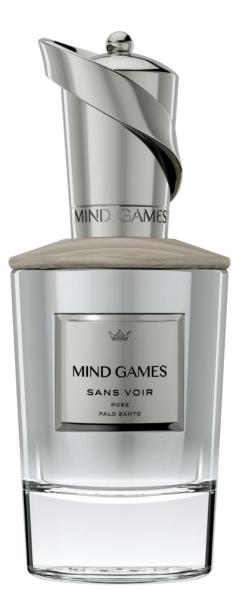

## SANS VOIR

ROSE PALO SANTO

In a symphony of contrasts, Sans Voir leads you along a coastal dream with nuances of sea salt, grapefruit, and jasmine, drenched in a cascade of cypress and freesia. As the olfactory narrative unfolds, your inner vision awakens to the mystical rose and palo santo, unveiling the possibilities that lay concealed mere moments ago.

#### FRAGRANCE NOTES

#### ТОР

SALT ACCORD, GRAPEFRUIT, CYPRESS

MIDDLE

ROSE, INCENSE, FREESIA

DRY

PALO SANTO, GUAIAC WOOD, MUSK