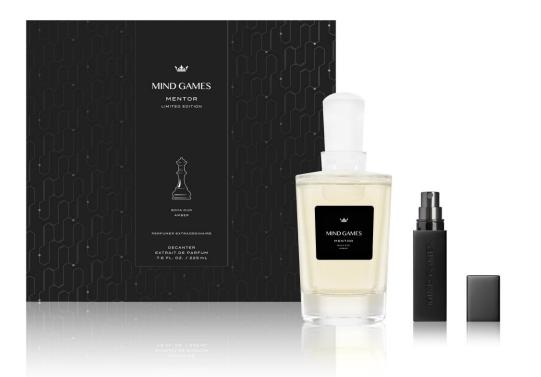

#### PERFUMER EXTRAORDINAIRE 225ML DECANTER

Within each complete set, You receive:

- 100mL EDP of Mentor
- Blotter cards,
- 2 vials which contain Boya Oud & Amber

Theses are the main ingredients of Mentor in their purest form and a window into the depth of this sophisticated fragrance.