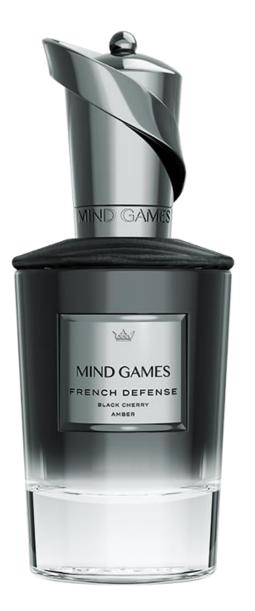

# FRENCH DEFENSE

BLACK CHERRY AMBER

French Defense takes control in a tantalizing scent of succulent black cherry and seductive notes of smooth liqueurs, wrapped in a bed of velvety woods and ambers. Soft florals are woven throughout the composition bringing natural beauty to its structure. Completely captivating, French Defense rises to every occasion.

#### **FRAGRANCE NOTES**

#### тор

CHERRY, VIOLET LEAVES, CHAMOMILE

MIDDLE

GERANIUM MADAGASCAR, ROSE ABSOLUTE, MIMOSA

DRY

AMBER, CEDARWOOD, BLONDWOOD