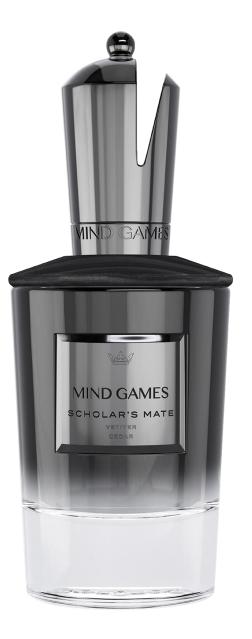

# SCHOLAR'S MATE

VETIVER CEDAR

Scholar's Mate is an ode to partnership and is sparkling with promise. Cardamom leaf and grapefruit with powdery orris melts into a foundation of smooth and creamy sandalwood, rounded and completed by the elegance and vitality of vetiver. Subtle notes of smoke nod to the spark of energy that transpires when partners, companions, friends, and lovers come together in the spirit of collaboration.

#### FRAGRANCE NOTES

TOP

CARDAMOM, BERGAMOT, CINNAMON LEAF, GRAPEFRUIT

MIDDLE

ORRIS, ELEMI, PIMENTO

DRY

INDIAN SANDALWOOD, FIG MILK, VETIVER MADAGASCAR, CYPRIOL