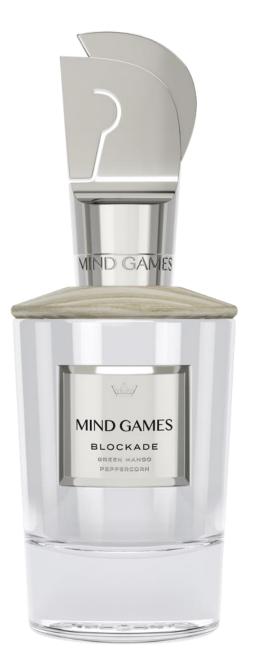

## BLOCKADE GREEN MANGO PEPPERCORN

Smooth, calculated, and dynamic scents of Blockade make it a fragrance that inspires action and growth. Warm notes rooted in leather, oud, and amber, prompts us to view our vices, vulnerabilities, and fragility as a source of transformation. Shifting the mindset, a vivacious freshness takes hold as mango, spicy pepper, and tomato leaf permeate what was once impenetrable.

#### TOP

MANGO SKIN, PINK PEPPER, TOMATO LEAF, BERGAMOT CAPUA

#### MIDDLE

LAVENDER, MANGO FLOWER, WATERY CYCLAMEN, STAR ANISE

#### DRY

CUIR VELOURS DI, PATCHOULI, AMBROSTAR, OUD