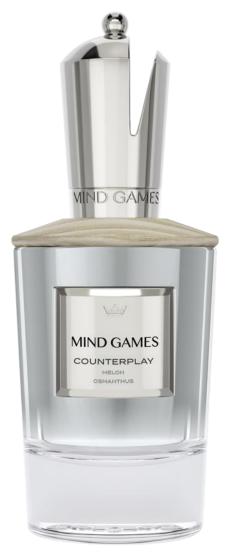

#### COUNTER PLAY EXCLUSIVE OUNASS

MELON OSMANTHUS

Inspired by the scent of a perfectly ripe cantaloupe on a sunlit summer afternoon, Counterplay is designed to disrupt the mundane and seize the momentum. The fragrance unfolds with a fruity top note that evokes a sense of joy. At its heart, a floral bouquet of honeyed osmanthus and creamy ylang-ylang add a layer of warmth to the juicy top note. The dry-down of patchouli and sandalwood maintain a dynamic balance and add a sophisticated dimension to the final composition.

TOP

MELON, GUAVA, BANANA

MIDDLE OSMANTHUS, YLANG–YLANG, ORANGE BLOSSOM

DRY SANDALWOOD, PATCHOULI, PINK PEPPER