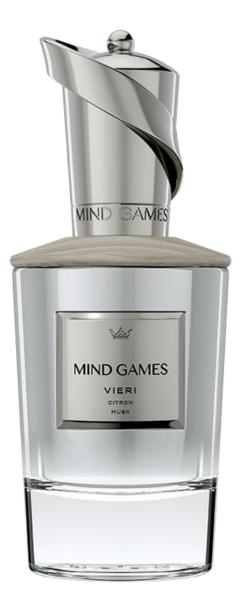

# CITRON MUSK

Vieri transports you to the breathtaking Mediterranean landscape where their love story flourished. A surge of crimson lemongrass, vivacious citron, and effervescent pink pepper initiates the fragrance. As the scent evolves, floral notes of lush peony and camellia tea emerge against a backdrop of enticing musks, mystical incense, and rich amberwood. Allow Vieri to enchant you with its captivating first impressions that withstands the test of time.

#### **FRAGRANCE NOTES**

#### TOP

RED LEMONGRASS, MADAGASCAR CITRON, PINK PEPPER

#### MIDDLE

PEONY, CAMELLIA TEA ACCORD, ROUGE GROSEILLE, DELAIRE

#### DRY

INCENSE, MUSK, AMBERWOOD