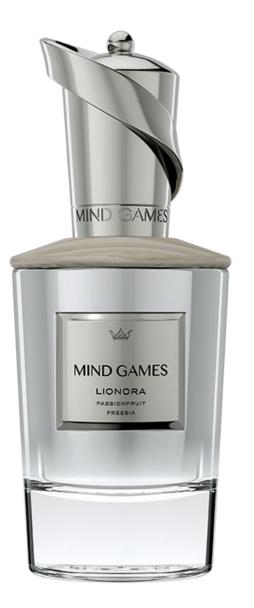

## LIONORA PASSIONFRUIT FREESIA

Lionora celebrates the seductive allure of grace, beauty, and wisdom. Indulgent bursts of fruits and florals soak into the honeyed, animalic notes of osmanthus, before melting into the soft and creamy notes of sandalwood. Capturing the passion and romance of new love, and the undeniable strength of true love.

#### **FRAGRANCE NOTES**

#### TOP

PASSIONFRUIT, TONKA BEAN, GINGER MADAGASCAR

MIDDLE

APRICOT SKIN, OSMANTHUS DELAIRE, FREESIA

DRY

SANDALWOOD, TONKALACTONE CAPTIVE™, ECO MUSK