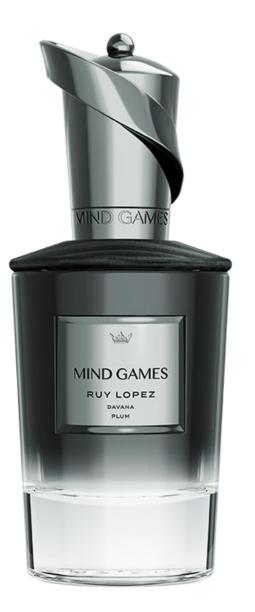

## RUY LOPEZ DAVANA PLUM

Ruy Lopez an enticing fragrance designed for inquisitive visionaries. A harmonious blend of black tea and exotic spices with tantalizing undertones of succulent black cherry, supple leather, and aged oakwood, exudes sophistication. Celestial whispers of rose and davana bestow an added layer of opulence and refinement, weaving together an olfactory tapestry.

#### FRAGRANCE NOTES

**TOP** BLACK TEA, BLACK PEPPER, CHERRY

> **MIDDLE** ROSE, DARK PLUM, DAVANA

DRY PATCHOULI, LEATHER, OAKWOOD ACCORD