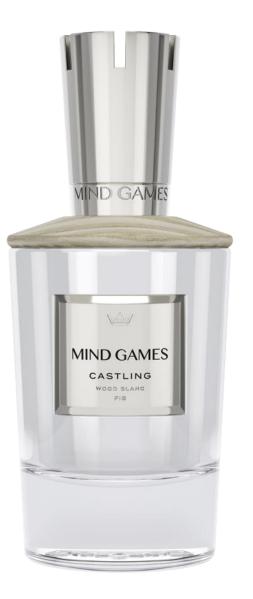

# CASTLING

WOOD BLANC FIG

Castling is a fragrance defined by its rare ability to eclipse expectations, advancing its cause effortlessly in a fragrance that is bright, elegant, and refined. Notes of bergamot and luminous florals float above a solid composition of white woods and earthy musks.

#### **FRAGRANCE NOTES**

TOP

FIG LEAVES, BERGAMOT CAPUA, FLEUR DEL SEL

IRIS, FREESIA, LOTUS FLOWER

DRY VANILLA WOODS, SKIN MUSK, VETIVER MADAGASCAR, SANDALWOOD EAST INDIA