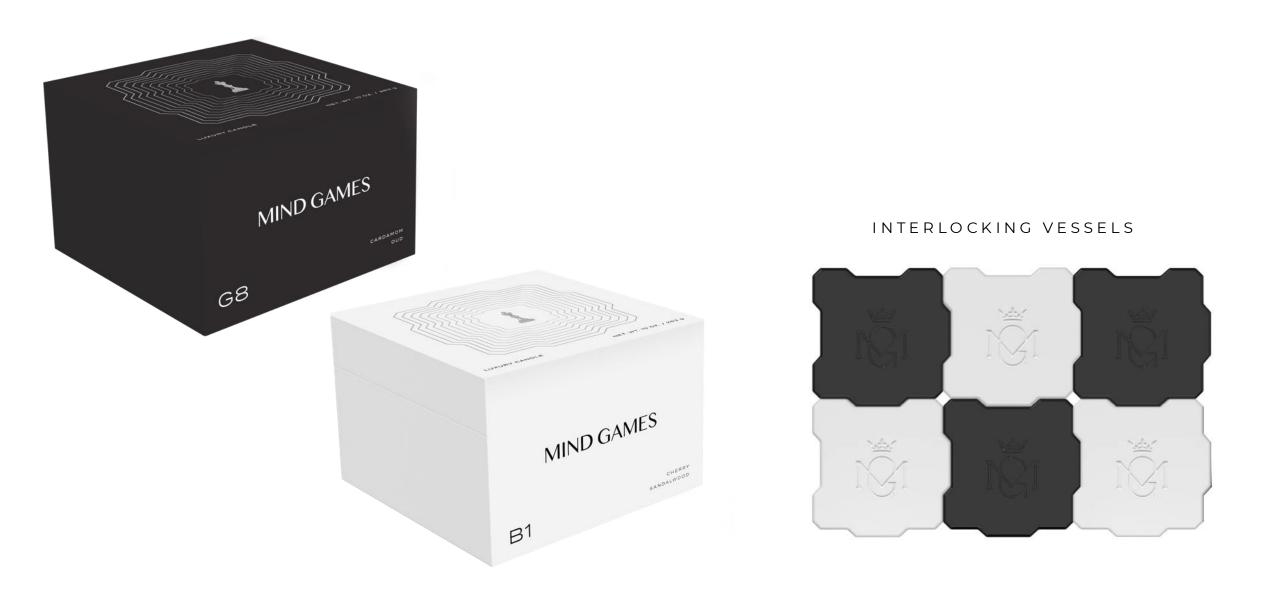

#### MIND GAMES HOME COLLECTION

A lavish line of candles that interlock to create a striking chessboard pattern. This collection boasts six large candles - three white and three black, each meticulously designed to foster an air of sophistication and strategy. The white candles, representing the lighter pieces of the game, emit a rich, enveloping fragrance, while the black candles, symbolizing the darker, more complex pieces, offer a captivating aroma.

#### A4 - CASSIS & AMBER

Luminous floral notes, cassis, and exotic pink pepper are beautifully balanced with warm notes of amber and musk.

#### G8 - CARDAMOM & OUD

Labdanum and oud are skillfully blended with earthy notes of oakwood and vetiver, heightened by the refreshing fragrance of grapefruit and delicate pink roses.

#### **B4 - GRAPEFRUIT & VETIVER**

Bold citrus fruits are layered against distinctive woody notes, with rich hints of cassis and strawberry, and a warm finish of amber.

#### **B1 - CHERRY & SANDALWOOD**

Addictive cherry is contrasted with delicate rose and jasmine petals, harmoniously accompanied by creamy sandalwood and tonka bean notes.