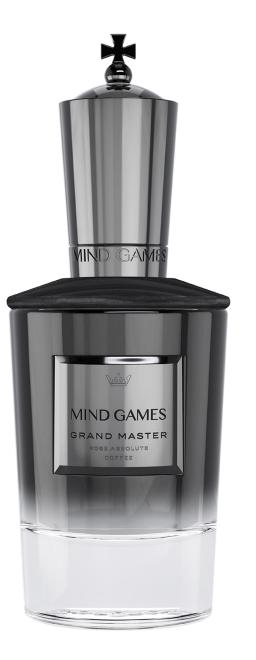

# **GRAND MASTER**

ROSE ABSOLUTE COFFEE

Grand Master strikes swiftly as the softness transforms into unmatched strength. Opening notes of exquisite florals soar willfully while rich and energizing coffee notes mingle with the spicy seduction of incense, myrrh, and dark wood. The flawless harmony of power and tenderness astonish the senses, awakening the knowledge of our own divine potential.

#### FRAGRANCE NOTES

TOP

BLACK CURRANT, ROSE WATER, PIVOINE

MIDDLE

ROSE CENTOFOLIA VITESSENCE, KONA COFFEE, WILD VIOLET

DRY

MYRRH, INCENSE, PANETTONE, EBONY WOOD